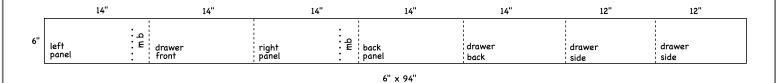

### Figure 2: Drawer Front, Back, and Side panels

This board will be cut up to provide the drawer panels, like so: