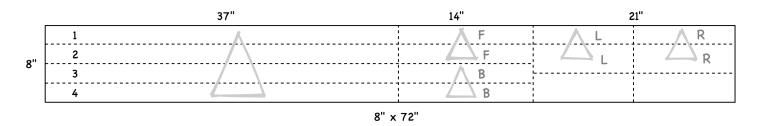

### figure 1: 8/4 board for legs & rails

This board will be used for making table legs and rails, and will be cut up like the example below: