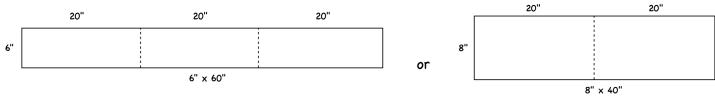

## Figure 3: Tabletop

The board dimension is determined on how thick you like the top to be (choose either 5/4 or 6/4 thickness), and whether you prefer the look of a two or three board table (6" x 60" for three, or 8" x 40" for two):